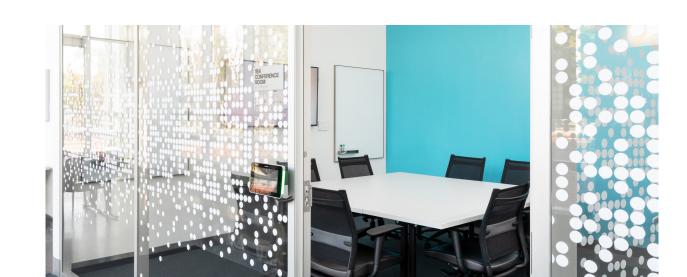

## **VETRO SERIES**

The Vetro system provides an extensive range of options for our clients. Hundreds of possible configurations mean that almost any result can be accomplished. With robust leveling tolerances and simple building integration, Vetro eliminates issues caused by imperfect building conditions. Vetro can accomodate room schedulers, electric strikes, maglocks and much more.

This highly-versatile and cost-effective solution is the result of years of development and refinement. Contact a sales representative to learn more and to see how we can simplify your project.

"We needed someone who could get it done right, get it done on budget, get it done on time that would work with us within our vision...we wouldn't settle for anything and they didn't force us to settle. They're a great partner."