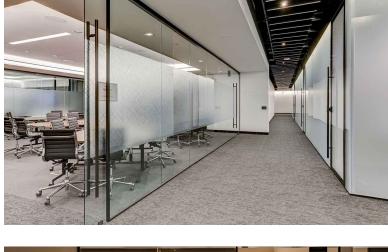

# LP SERIES

MetroWall LP Series is the solution for the upcompromising minimalist. LP Series perfectly combines the low profile aesthetic with the functionality and assurance that you expect. LP Series is highly customizable and has been engineered to ensure strong acoustic performance.

Contact a sales representative to learn more and to see how we can simplify your project.