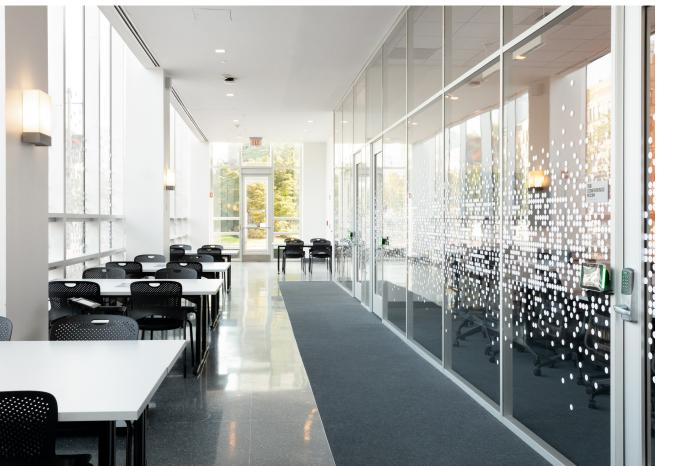

## **VETRO SERIES**

The Vetro system provides an extensive range of options for our clients. Hundreds of possible configurations mean that almost any result can be accomplished. With robust leveling tolerances and simple building integration, Vetro eliminates issues caused by imperfect building conditions. Vetro can accomodate room schedulers, electric strikes, maglocks and much more.

This highly-versatile and cost-effective solution is the result of years of development and refinement. Contact a sales representative to learn more and to see how we can simplify your project.

"We needed someone who could get it done right, get it done on budget, get it done on time that would work with us within our vision...we wouldn't settle for anything and they didn't force us to settle. They're a great partner."