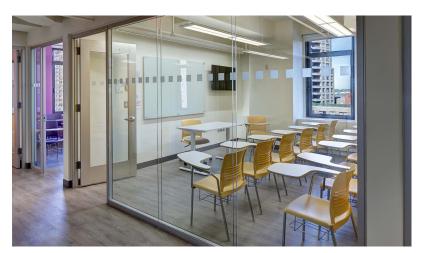

# LP SERIES

MetroWall LP Series is the solution for the upcompromising minimalist. LP Series perfectly combines the low profile aesthetic with the functionality and assurance that you expect. LP Series is highly customizable and has been engineered to ensure strong acoustic performance.

Contact a sales representative to learn more and to see how we can simplify your project.