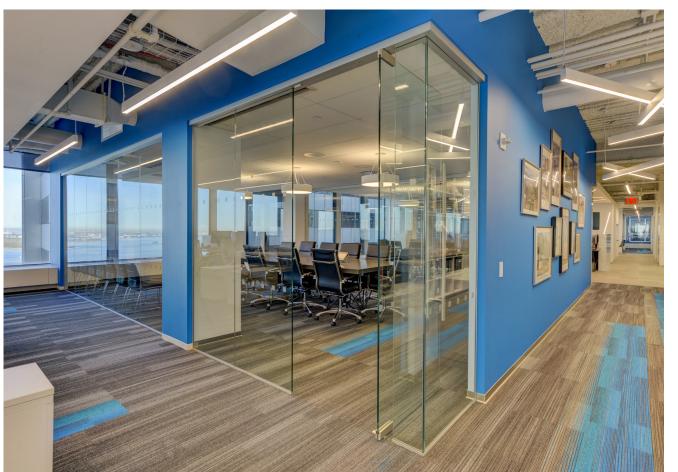

# LP SERIES

MetroWall LP Series is the solution for the upcompromising minimalist. LP Series perfectly combines the low profile aesthetic with the functionality and assurance that you expect. LP Series is highly customizable and has been engineered to ensure strong acoustic performance.

Contact a sales representative to learn more and to see how we can simplify your project.