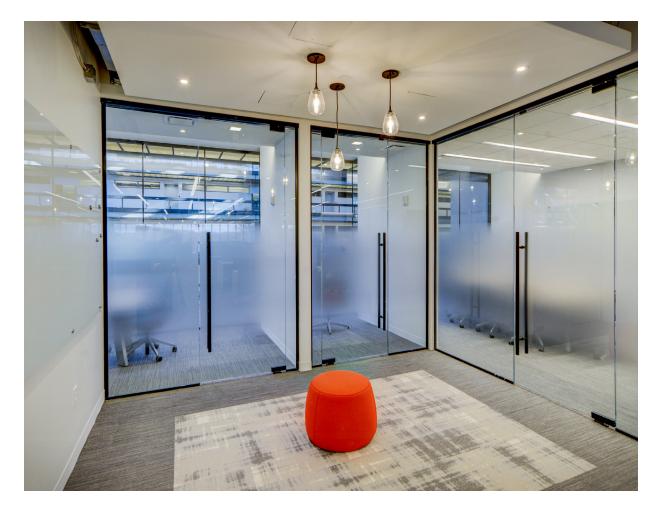

## **VETRO SERIES**

The Vetro system provides an extensive range of options for our clients. Hundreds of possible configurations mean that almost any result can be accomplished. With robust leveling tolerances and simple building integration, Vetro eliminates issues caused by imperfect building conditions. Vetro can accomodate room schedulers, electric strikes, maglocks and much more.

This highly-versatile and cost-effective solution is the result of years of development and refinement. Contact a sales representative to learn more and to see how we can simplify your project.

"We needed someone who could get it done right, get it done on budget, get it done on time that would work with us within our vision...we wouldn't settle for anything and they didn't force us to settle. They're a great partner."