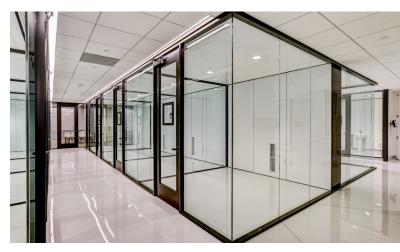

# LP SERIES

MetroWall LP Series is the solution for the upcompromising minimalist. LP Series perfectly combines the low profile aesthetic with the functionality and assurance that you expect. LP Series is highly customizable and has been engineered to ensure strong acoustic performance.

Contact a sales representative to learn more and to see how we can simplify your project.