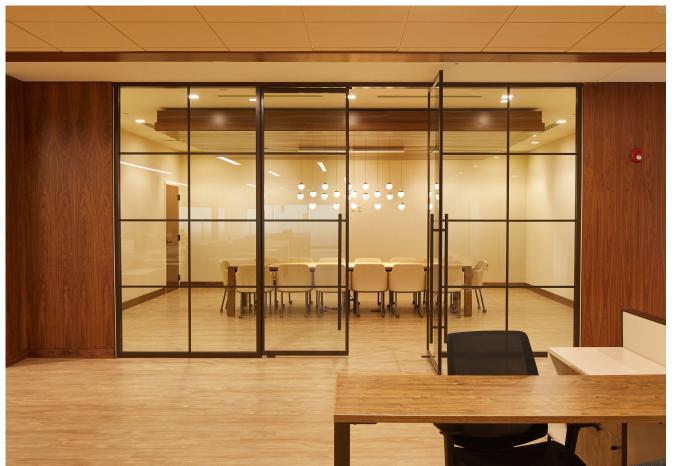

# **DG SERIES**

Our double glazed system can accommodate double glazing, single glazing, and/or solid panels in almost any configuration. With industry leading STC ratings (lab tested up to 48 STC), this system can meet the sound privacy requirements of the most discerning customer.

With multiple options for profiles, we're sure to have a solution for you. Contact a sales representative to learn more and to see how we can simplify your project.