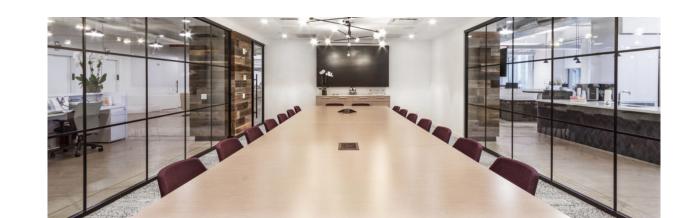

## **VETRO SERIES**

The Vetro system provides an extensive range of options for our clients. Hundreds of possible configurations mean that almost any result can be accomplished. With robust leveling tolerances and simple building integration, Vetro eliminates issues caused by imperfect building conditions. Vetro can accomodate room schedulers, electric strikes, maglocks and much more.

This highly-versatile and cost-effective solution is the result of years of development and refinement. Contact a sales representative to learn more and to see how we can simplify your project.

"We needed someone who could get it done right, get it done on budget, get it done on time that would work with us within our vision...we wouldn't settle for anything and they didn't force us to settle. They're a great partner."