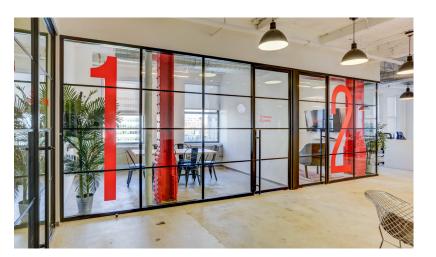

## **VETRO SERIES**

The Vetro system provides an extensive range of options for our clients. Hundreds of possible configurations mean that almost any result can be accomplished. With robust leveling tolerances and simple building integration, Vetro eliminates issues caused by imperfect building conditions. Vetro can accomodate room schedulers, electric strikes, maglocks and much more.

This highly-versatile and cost-effective solution is the result of years of development and refinement. Contact a sales representative to learn more and to see how we can simplify your project.

"We needed someone who could get it done right, get it done on budget, get it done on time that would work with us within our vision...we wouldn't settle for anything and they didn't force us to settle. They're a great partner."