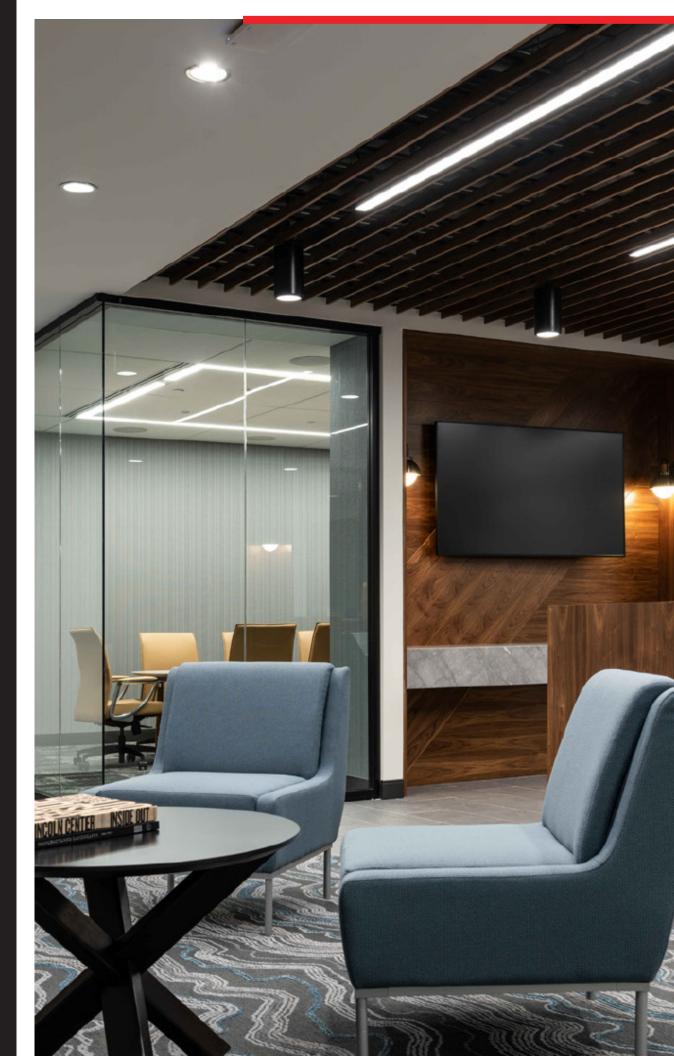

## **VETRO SERIES**

The Vetro system provides an extensive range of options for our clients. Hundreds of possible configurations mean that almost any result can be accomplished. With robust leveling tolerances and simple building integration, Vetro eliminates issues caused by imperfect building conditions. Vetro can accomodate room schedulers, electric strikes, maglocks and much more.

This highly-versatile and cost-effective solution is the result of years of development and refinement. Contact a sales representative to learn more and to see how we can simplify your project.

"We needed someone who could get it done right, get it done on budget, get it done on time that would work with us within our vision...we wouldn't settle for anything and they didn't force us to settle. They're a great partner."