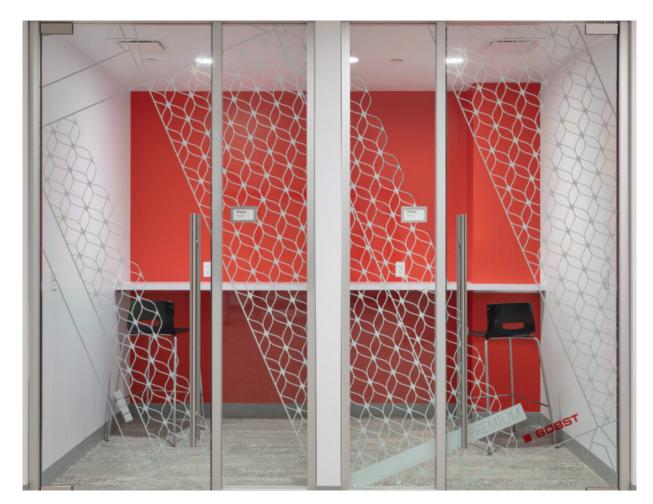

# LP SERIES

MetroWall LP Series is the solution for the upcompromising minimalist. LP Series perfectly combines the low profile aesthetic with the functionality and assurance that you expect. LP Series is highly customizable and has been engineered to ensure strong acoustic performance.

Contact a sales representative to learn more and to see how we can simplify your project.