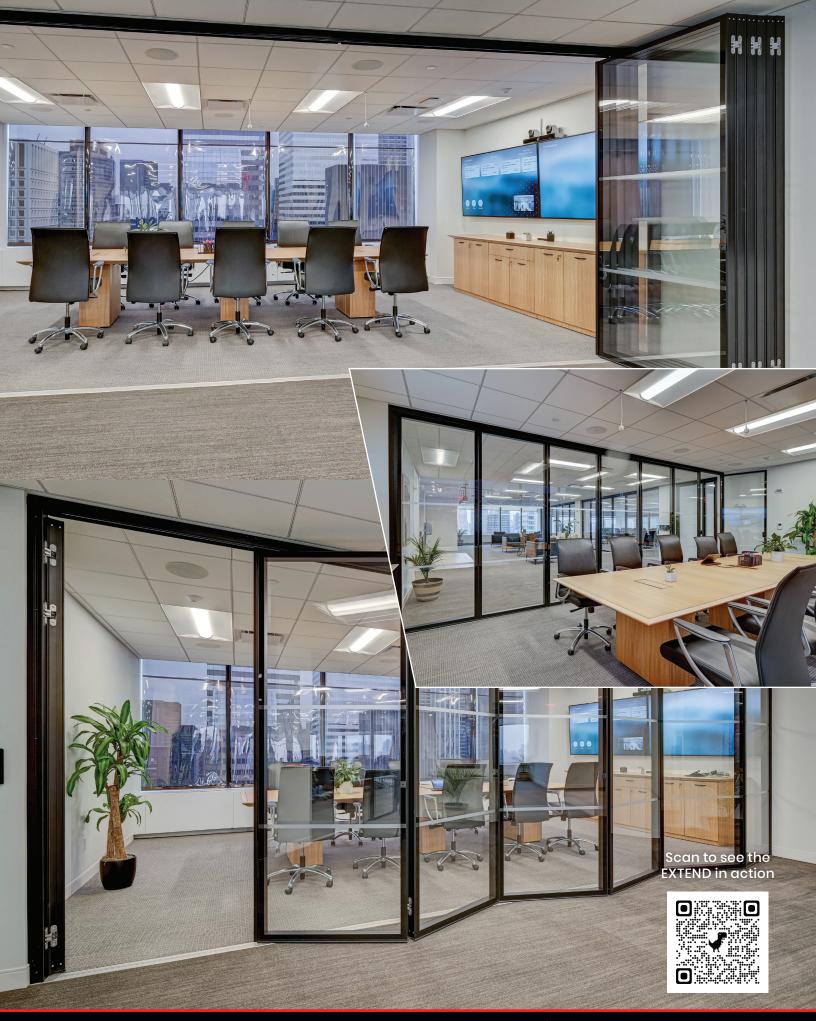

## EXTEND

The Solution for Flexibility

# **EXTEND SERIES**

THE EXTEND SERIES was developed in response to market needs to segment spaces, taking into consideration a high aesthetic sense. Innovative and minimalist, EXTEND is a wall with enclosed hinges, which is simple to install, ensuring space isolation and fast parking. The EXTEND Series was designed with a floor track, having the wall weight totally supported by it. There is no need to hire an engineer or include steel structure above. Extend hinges are hidden. It is one of the outstanding aesthetic points in the development of the wall and is highly sought after by architects and designers.

| Product        | Extend Series                                                                                                                                                                                                                                                                                                                                                     |
|----------------|-------------------------------------------------------------------------------------------------------------------------------------------------------------------------------------------------------------------------------------------------------------------------------------------------------------------------------------------------------------------|
| Benefit/Value  | THE SOLUTION FOR FLEXIBILITY                                                                                                                                                                                                                                                                                                                                      |
| Features       | <ul> <li>EXTEND Floor Track</li> <li>Manual operation</li> <li>Ceiling telescopic track, adaptable to different spaces</li> <li>Available in a wide range of surface finish options</li> <li>Floor supporting system</li> <li>Panel closing system</li> <li>Including pass door panels and glazing</li> <li>High aesthetic wall</li> <li>Hidden hinges</li> </ul> |
| Acoustics      | <ul> <li>Acoustic gaskets strategically integrated to provide the highest possible acoustic performance</li> <li>Rating dB (RW) 42-43</li> <li>Sound transmission class varies based on several factors including glass type, door selection, site conditions, etc 36+ STC rating</li> </ul>                                                                      |
| Accessibility  | ADA compliant door clearances, surfaces, and hardware                                                                                                                                                                                                                                                                                                             |
| Sustainability | <ul><li>Multiple LEED contributions</li><li>Recycling options available</li></ul>                                                                                                                                                                                                                                                                                 |
| Dimensions     | <ul> <li>EXTEND Floor Track</li> <li>Thickness (in) - 2.79 in.</li> <li>Weight (est. per sq. ft) - 10 lbs.</li> <li>Max Panel Height (in) - 114 in.</li> <li>Max Panel Width (in) 19.68 - 47.24 in.</li> <li>Panel Construction / Frame Aluminum</li> <li>Max Opening Width in. Adjustable</li> </ul>                                                             |
| Lead Time      | <ul> <li>Production and delivery customized to align with project schedules</li> <li>12-14-week standard lead time</li> </ul>                                                                                                                                                                                                                                     |
| Finishes       | <ul> <li>Matte black and white finishes in stock</li> <li>Custom powder coat and other specialty finishes available</li> </ul>                                                                                                                                                                                                                                    |
| Glass Joints   | <ul> <li>Multiple choices including polycarbonate co-extrusions, MetroWall proprietary<br/>extruded aluminum mullions with integrated seal and hi-bond tape</li> </ul>                                                                                                                                                                                            |
| Construction   | <ul> <li>Architectural-grade aluminum alloys</li> <li>100% domestically sourced aluminum and glass</li> <li>Seamlessly integrates with standard building construction</li> </ul>                                                                                                                                                                                  |