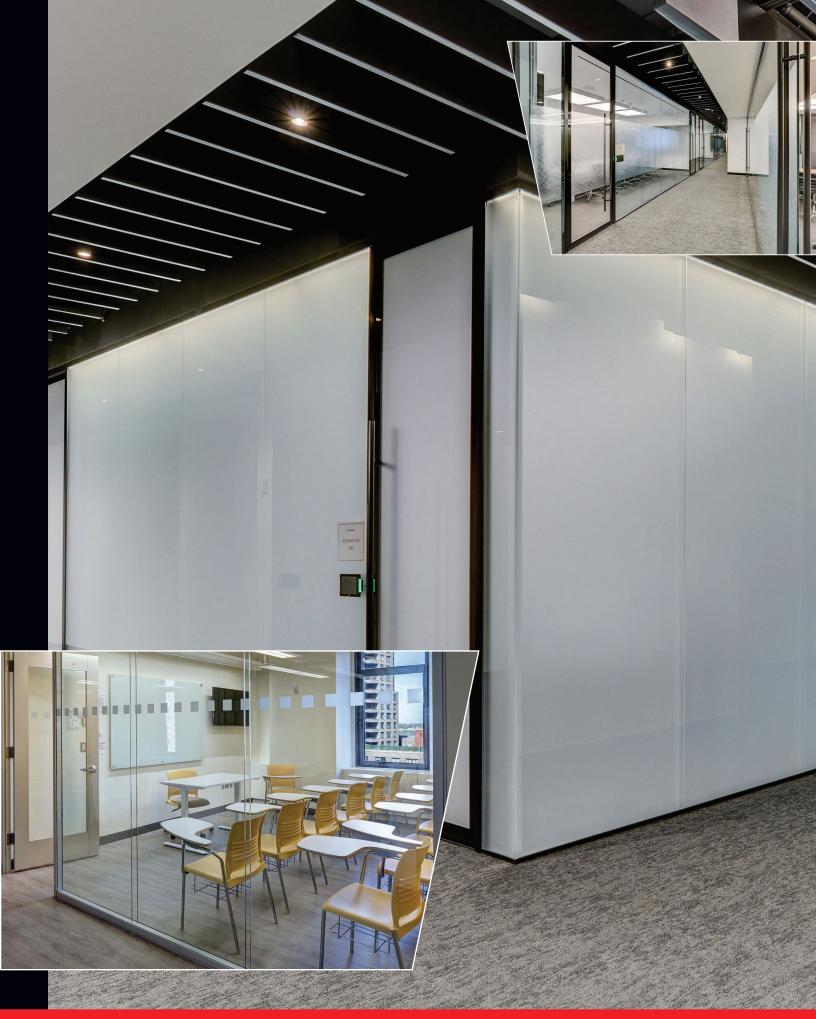

High Acoustic Performer

HUSH

Simplicity Meets Acoustics

8

LP

Minimalism with Big Impact

# LP SERIES

**THE LP SERIES** is minimalism without compromise. The LP Series offers one of the smallest bottom profiles in the industry but performs big. With a vast array of options including low profile doorframes, pivot doors, sliding doors, ladder pulls, and leversets, the LP Series can meet your design intent without sacrificing performance. The LP Series has become the wall solution of choice for many architects, contractors, landlords, and tenants.