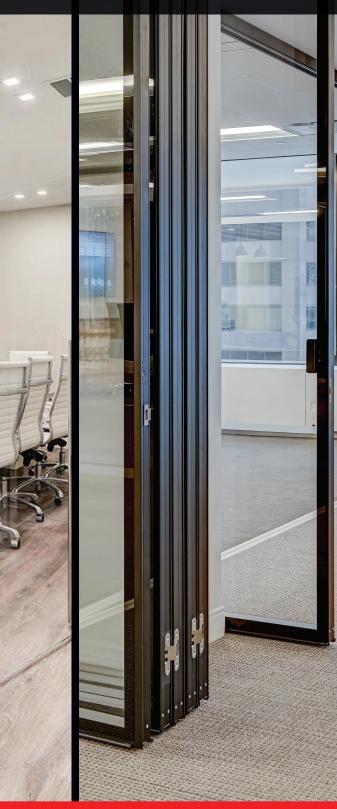

## EXTEND

The Solution for Flexibility

# **EXTEND SERIES**

THE EXTEND SERIES was developed in response to market needs to segment spaces, taking into consideration a high aesthetic sense. Innovative and minimalist, EXTEND is a wall with enclosed hinges, which is simple to install, ensuring space isolation and fast parking. The EXTEND Series was designed with a floor track, having the wall weight totally supported by it. There is no need to hire an engineer or include steel structure above. Extend hinges are hidden. It is one of the outstanding aesthetic points in the development of the wall and is highly sought after by architects and designers.